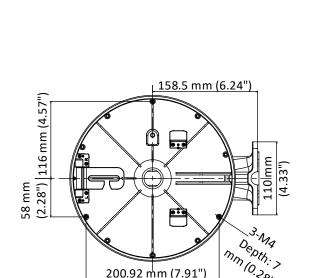

## **Dimension**

## **Parameter**

| Model            | DS-1618ZJ-6D                                           |
|------------------|--------------------------------------------------------|
| Parameters       | Wall Mount                                             |
| Appearance       | Hikvision White                                        |
| Application      | For indoor and outdoor installation                    |
| Material         | Aluminum alloy, stainless steel, and silicone rubber   |
| Angle Adjustment | Pan: 0° to 350°                                        |
| Dimension        | 283.5 mm × 250 mm × 165.5 mm (11.16 " × 9.84" × 6.52") |
| Weight           | Approx. 1356 g (2.99 lb.)                              |