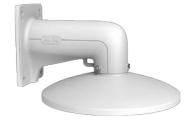

# **DS-1618ZJ-6D**

#### **Wall Mount**

#### **Feature**

- Made of aluminum alloy and stainless steel
- Quick installation
- Applicable to speed domes