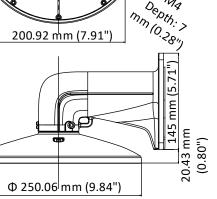

## **Dimension**

## **Parameter**

| Model            | DS-1618ZJ-6D                                           |
|------------------|--------------------------------------------------------|
| Parameters       | Wall Mount                                             |
| Appearance       | Hikvision White                                        |
| Application      | For indoor and outdoor installation                    |
| Material         | Aluminum alloy, stainless steel, and silicone rubber   |
| Angle Adjustment | Pan: 0° to 350°                                        |
| Dimension        | 283.5 mm × 250 mm × 165.5 mm (11.16 " × 9.84" × 6.52") |
| Weight           | Approx. 1356 g (2.99 lb.)                              |